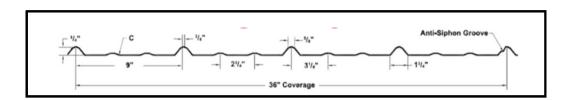

Anti-siphon Groove - 5-Rib panels are designed with an anti-siphon groove which is a bend in the underlap rib of the metal panel that prevents water from siphoning up and around the rib, preventing leakage.

## **Specifications**

- 38 1/4" width, 3/4" rib height, any length
- 28 gauge metal
- Covers 36" width
- Spans 24" on Purlins
- All colors are energy star eligible.
- UL listing is available.
- All panels are Galvalume® based
- All panels in this collection carry a 40 year paint warranty.