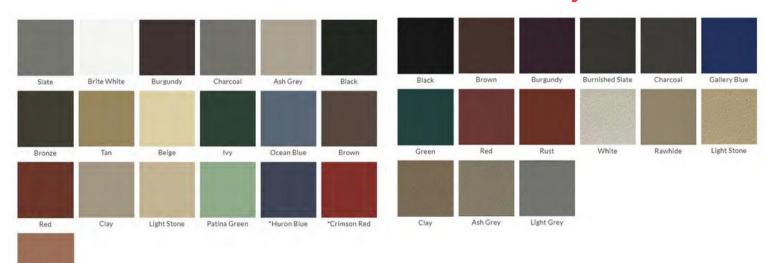

### **5 Rib Panel**

Paint - 5-Rib panels are painted with Akzo Nobel Siliconized Polyester, CERAM-A-STAR 1050 paint. Akzo Nobel is a leader in the paint industry and has been a trusted company for many years. We offer 34 different colors and colored textures to choose from. Siliconized Polyester comes with a solid 40-year film warranty.

# **Color Shades & Textures**

### Available AkzoNobel Colors

### **Available Beckry® Tech Textures**

Colors here may appear differently than when seen in-person or in different lighting. \*Indicates premium colors.