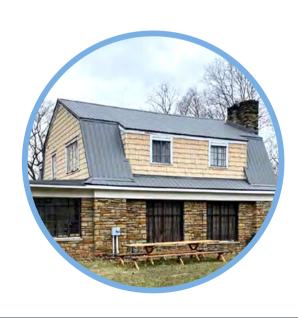

The 5-Rib is the "standard" metal roofing panel. Also known as Classic Rib, Tuff-Rib, or Ag Panel, it is a versatile product that can be used as siding or roofing. Loved by many due to its superior qualities that out perform asphalt roofing products by three times the life span. For contractors, it offers a time-saving efficient installation. For homeowners, it provides savings and the peace of mind that their roof is not going to blow off with the next storm that blows through.