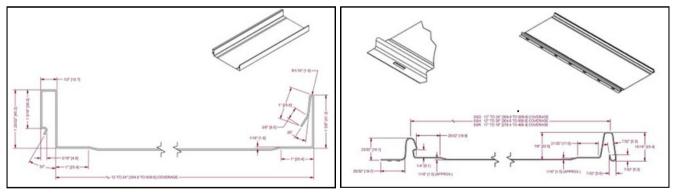

**Commercial Panel** 

**Residential Panel** 

## **Specifications**

- 16" width, 7/8" high Rib height
- 26 gauge metal
- Covers a 16" panel width
- All colors are energy start eligible
- UL listing is available
- All panels in this collection carry a 40-year paint warranty
- All panels are Galvalume® based