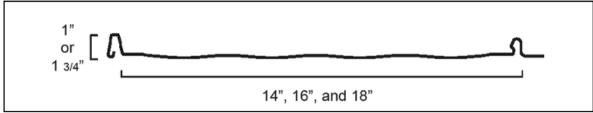

## **Specifications**

- 16" width, 7/8" high Rib height
- 26 gauge metal
- Covers a 16" panel width
- All colors are energy start eligible
- UL listing is available
- All panels in this collection carry a 40-year paint warranty
- All panels are Galvalume® based