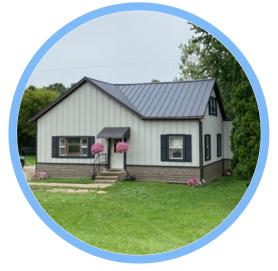

Standing Seam Metal Roofing Panels are ideal for both the residential or commercial application. Available in 34 colors and textures in 26 gauge steel, it is specifically designed so that fasteners are hidden. The end result is not only a beautiful roof, but one with limited possibility for leaks. The trim and flashing available with a standing seam roofing system are also specially designed to minimize the need of exposed fasteners.